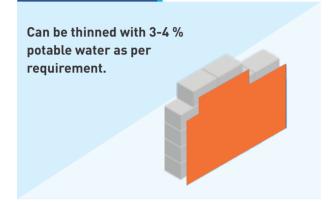

### **SURFACE PREPARATION**

The surface should be dry, clean and free from dirt, grease, algal and fungal growth. New plastered surfaces should be allowed to cure for at least 28 days. Surface imperfection should be removed with the use of JK WallMaxx Putty as per directions.



### **THINNER**



### **PACKING**

Available in 25 Kg & 30 Kg packing.



### **PRECAUTION**



Avoid application in temperatures over 40°C and below 5°C and in strong winds. Wash all application equipments with water immediately after use.

#### **FINISH**

High build granular acrylic aggregate textured (starry finish) wall coating in pigmented finish by S.S. trowel & finished with Polystyrene trowel.



### JK Cement Ltd.

Kamla Tower, Kanpur, UP - 208001

Toll-free Number: 1800 203 4555 | Website: www.jkmaxxpaints.com

Email Address: consumercare@jkmaxxpaints.com









# ™MAXIMO Patternz

# GRAFFIATO FINE GRANULAR TEXTURED WALL FINISH

GRAFFIATO FINE is a tinted granular textured wall finish for the protection and decoration in the exteriors and interiors.



### **TECHNICAL DATA**

# PRODUCT BENEFI