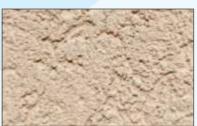

# GRAFFIATO FINE GRANULAR TEXTURED WALL FINISH

GRAFFIATO FINE is a tinted granular textured wall finish for the protection and decoration in the exteriors and interiors.

#### **FINISH**

High build granular acrylic aggregate textured (starry finish) wall coating in pigmented finish by S.S. trowel & finished with Polystyrene trowel.