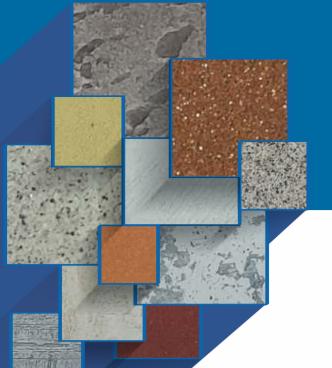

#### **FINISH**

High build granular acrylic aggregate textured (starry finish) wall coating in pigmented finish by S.S. trowel & finished with Polystyrene trowel.

# GRAFFIATO FINE GRANULAR TEXTURED WALL FINISH

GRAFFIATO FINE is a tinted granular textured wall finish for the protection and decoration in the exteriors and interiors.

# COMPOSITION

It is based on high performance Acrylic Resin with silicone, In-organic pigments, Ceramics, Quartz, Siliceous Minerals, Special Biocides, Fungicides, Algicides and Surfactants etc. It is also recommended for reviving old buildings.