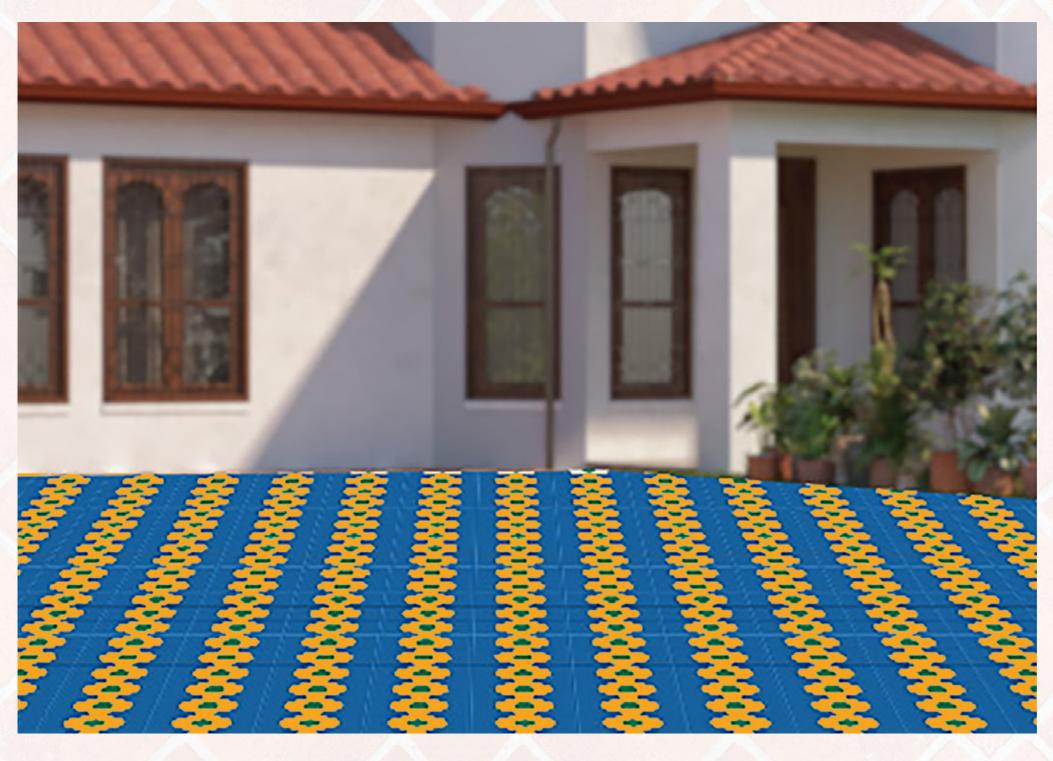

## **CELESTIAL PATH**

Tranquil and minimalist, invoking the simplicity and serenity of a heavenly garden

**Peacock Blue** 