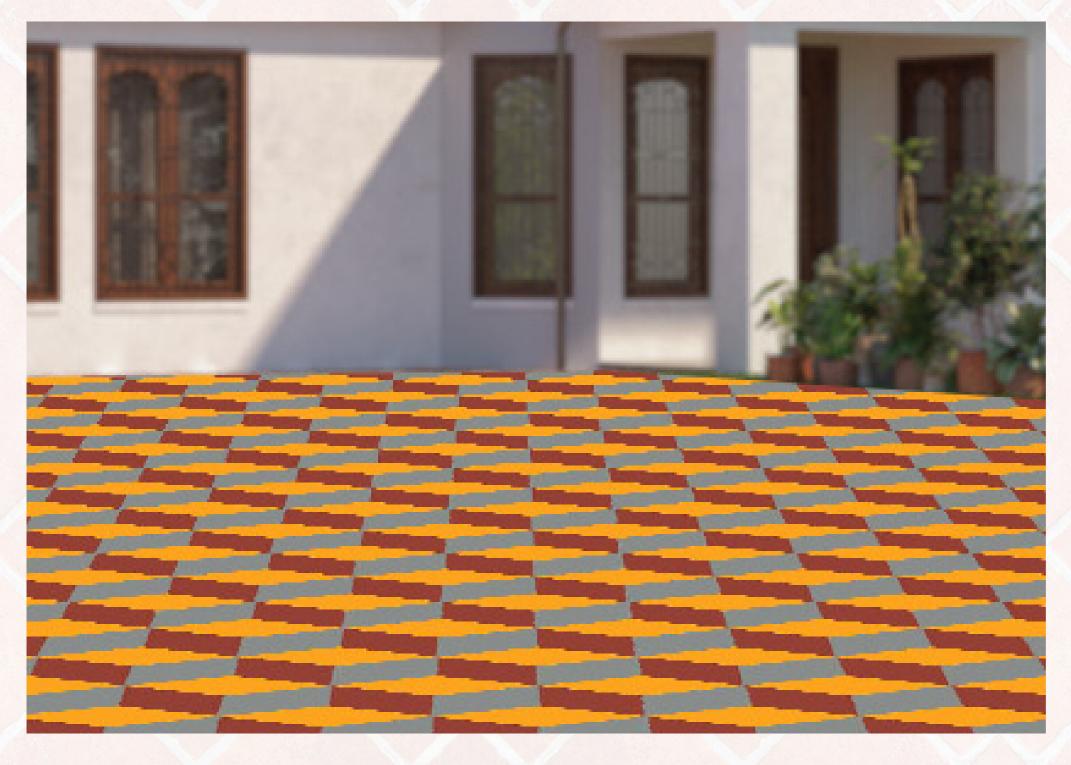

#### DIAMOND MIRAGE

Geometric elegance that creates an illusion of depth and dimension

Signal Red