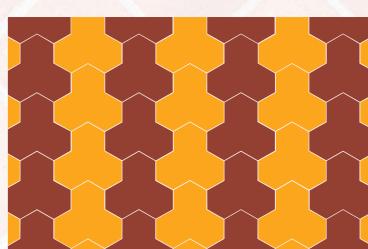

#### DIAMOND MIRAGE

Geometric elegance that creates an illusion of depth and dimension

Signal Red