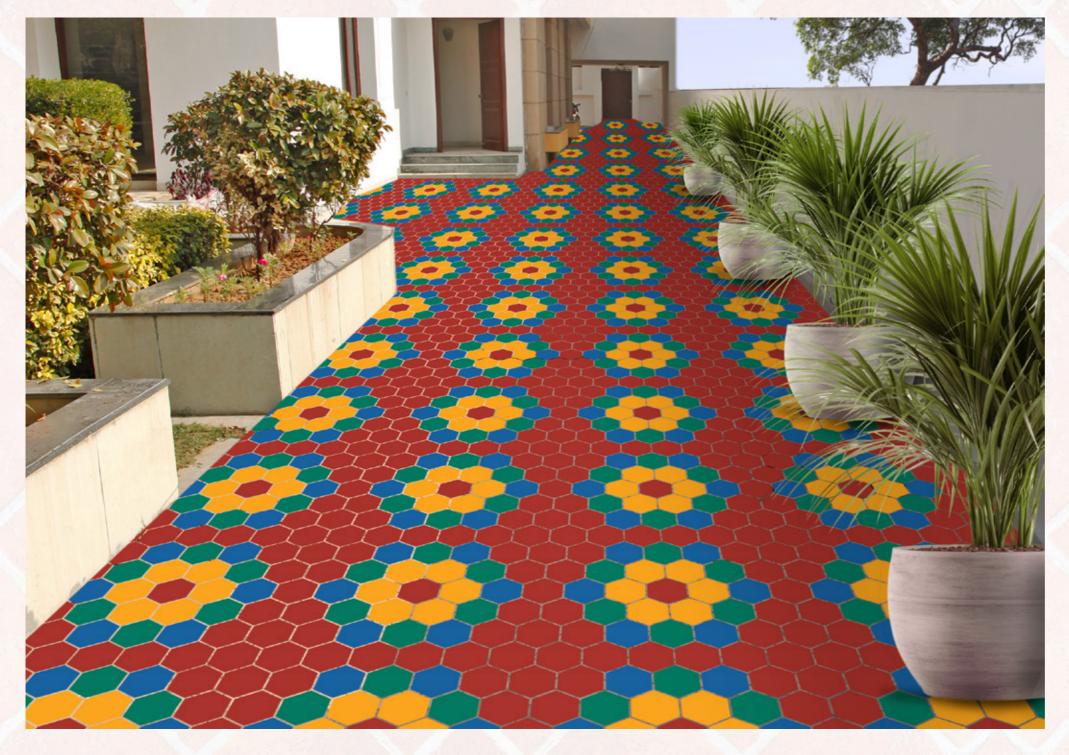

# Redefining Exteriors with Colour

JK Armour FloorPro is a water based acrylic emulsion exclusively designed to protect interlock tiles, cement surfaces, walkways, driveways and terrace floors.

SOFT SHEEN