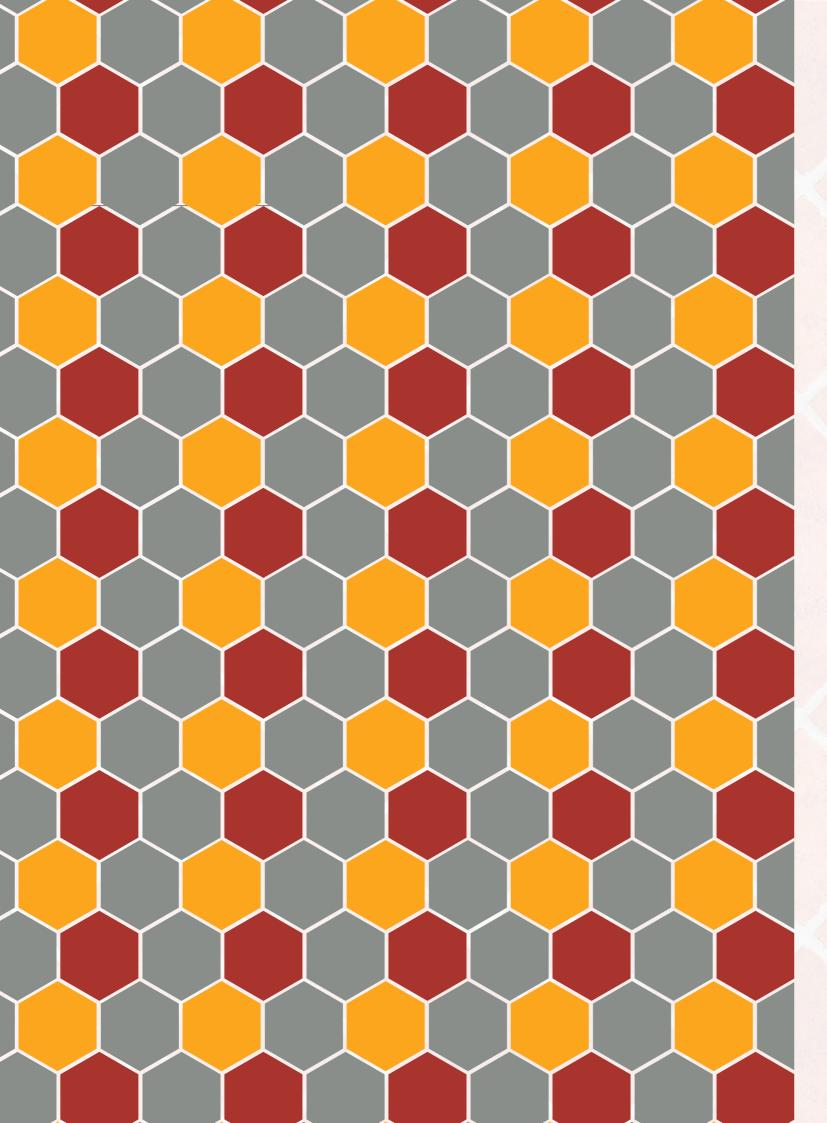

#### DIAMOND MIRAGE

Geometric elegance that creates an illusion of depth and dimension

Signal Red