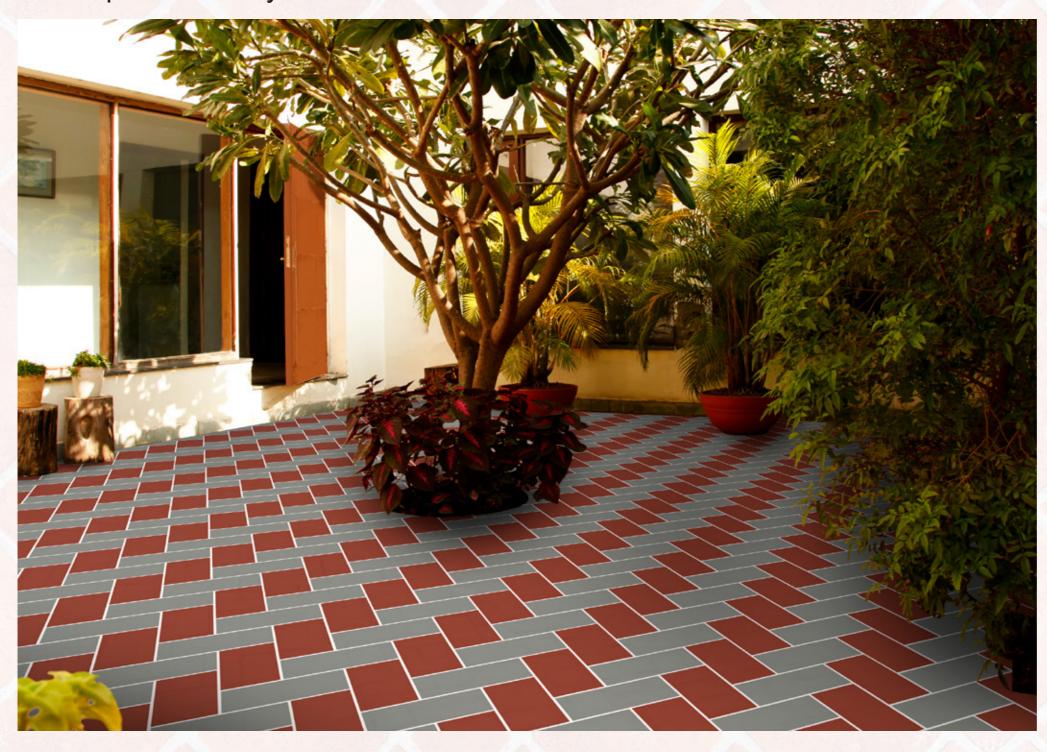

# Redefining Exteriors with Colour

JK Armour FloorPro is a water based acrylic emulsion exclusively designed to protect interlock tiles, cement surfaces, walkways, driveways and terrace floors.

SOFT SHEEN