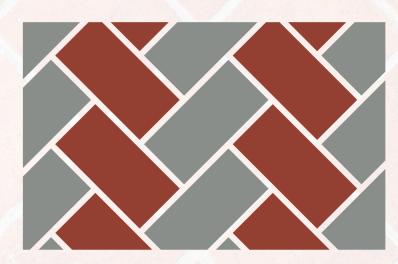

## SERENE SPIRAL

A tranquil and mesmerizing pattern inspired by the harmony of spirals found in nature.

Peacock Blue