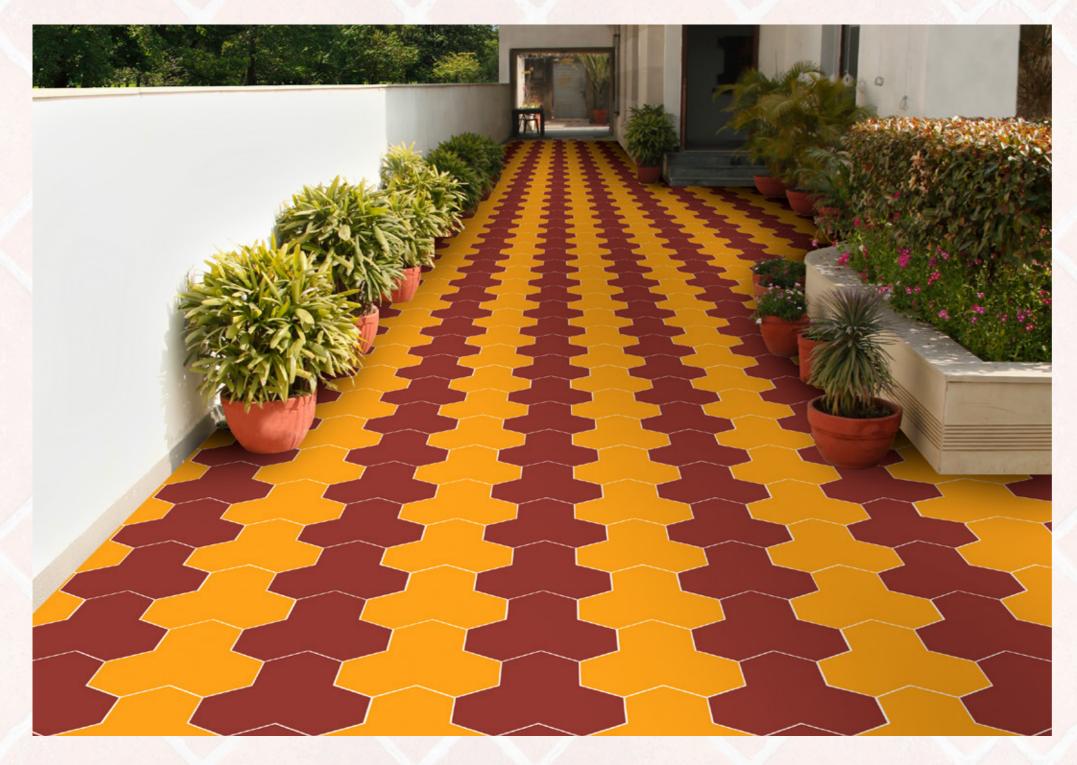

#### DIAMOND MIRAGE

Geometric elegance that creates an illusion of depth and dimension

Signal Red