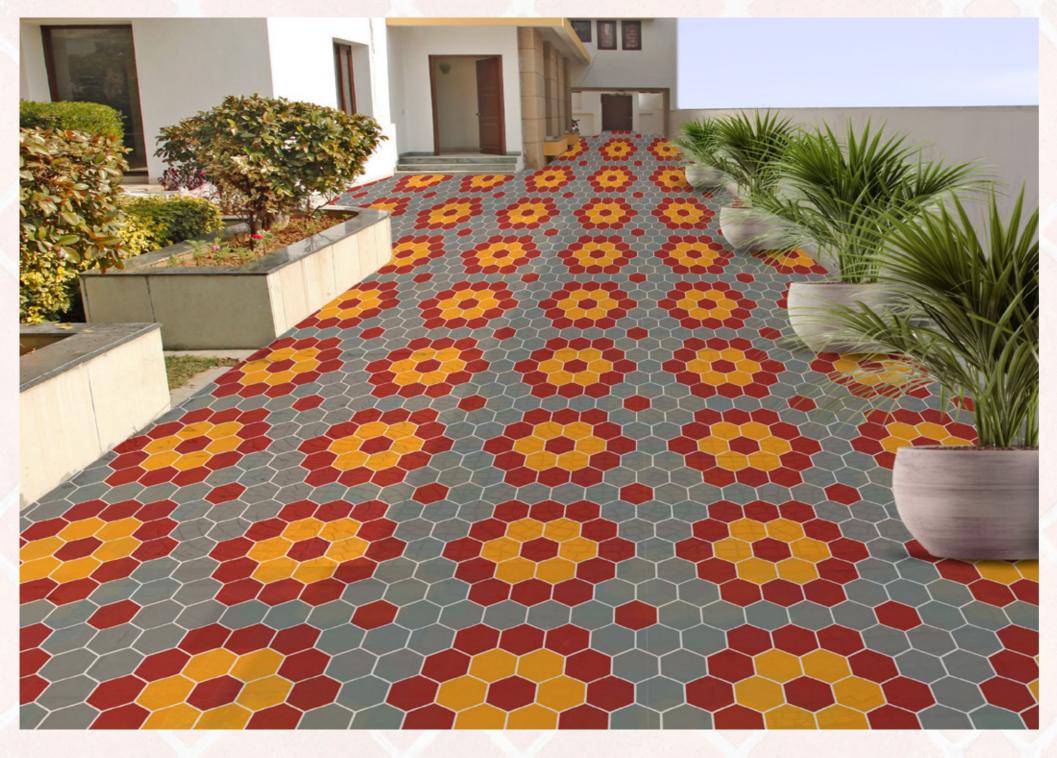

#### DIAMOND MIRAGE

Geometric elegance that creates an illusion of depth and dimension

Signal Red